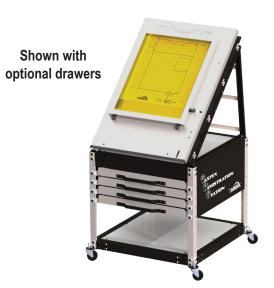

# **Registration Station**

All in one Unit! Perfect for small shops looking to save space.

Separate components for screen room and press department

Pallet jig for manual presses

Pallet jig for automatic presses