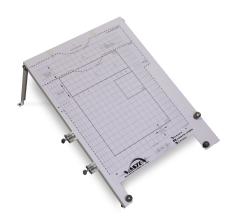

# **Registration Station**

All in one Unit! Perfect for small shops looking to save space.

Separate components for screen room and press department

Pallet jig for manual presses

Pallet jig for automatic presses

Works with any exposing unit, screen, rear clamp manual press [15" (38cm) maximum clamp width] and most side clamp presses